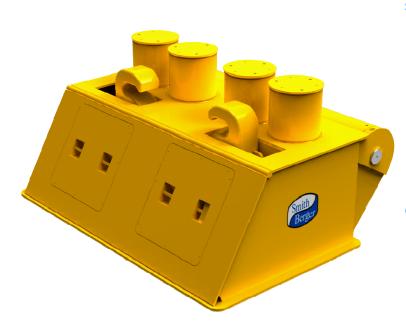

**TOW PIN / STERN ROLLER** 

## **MODEL 12T414-2HD**

## **STANDARD FEATURES**

- Designed for the Breaking Strength of Ø2-1/4" Wire Rope (494,000 Lbs) with 45° of Wrap on Pin and 35° Upward Lead from Hook.
- Heat Treated Vertical Rollers with Grease
  Lubricated Bronze Bearings
- Furnished with Marine Grade Hydraulic Cylinders w/ Stainless Steel Rods and Synthetic Bushings
- Hydraulic Power Unit and Remote Control Panel
- Marine Paint System
- Every unit is functionally tested at the factory.