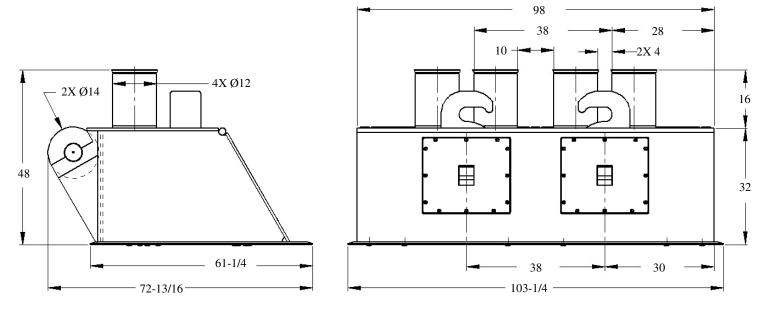

**TOW PIN / STERN ROLLER** 

## **MODEL 12T414-2HD**

## **OPTIONAL FEATURES**

- Mounting Frames Customized to Suit any Vessel
- Local Controls
- Load Tests
- Third Party Certification

WEIGHT: 12000 LBS

\* DIMENSIONS SUBJECT TO CHANGE WITHOUT NOTICE\*

Smith Berger Marine, Inc. - Mooring & Towing Solutions 7915 10<sup>th</sup> Ave. S., Seattle, WA 98108 USA Tel. 206.764.4650 - Toll Free 888.726.1688 - Fax 206.764.4653 E-mail: sales@smithberger.com - Web: www.smithberger.com